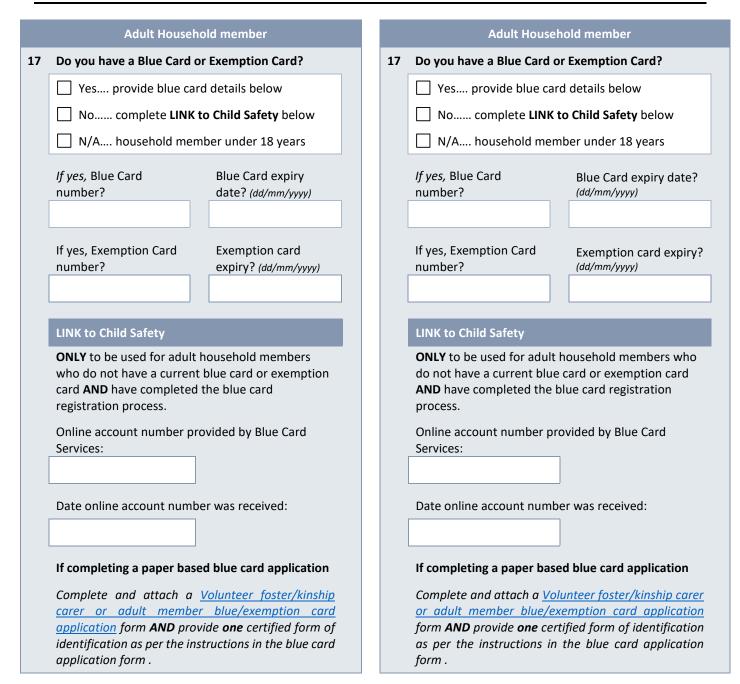

## *Question 4 – Do you have a current blue card or exemption card?*

Blue card applications can be submitted through the <u>Blue Card online portal</u> or via <u>paper application</u>. Additional information is available at <u>Blue cards and exemption cards for foster and kinship carers – No Card No Start</u>

## Question 21

Household members aged under 18 years are not subject to traffic or domestic violence checks. Child Protection checks will be undertaken to assist in the determination of suitability of the applicants.

All **adult** household members aged 18 years and over are required to give signed consent to the undertaking of personal history checks which include child protection, criminal, traffic, and domestic violence history.

Adult household members are required to hold a current blue card or exemption card prior to joining a carer household. The only exception to this rule is if the adult household member is part of a provisionally approved carer household.

Where an applicant is provisionally approved, adult household members will undergo criminal history checks conducted by Child Safety in addition to child protection history checks, domestic violence, and traffic history checks. Criminal history checks include all charges and convictions (including '<u>spent convictions</u>').

A parent of a child in care who is living in the same household as the child does not require a blue card.

Where an adult household member has lived in New Zealand or interstate for more than six months in the last five years, New Zealand and interstate criminal and child protection history checks will be conducted. All adult household members will be required to consent to have personal history checks completed and consent to the disclosure statement and privacy notice.